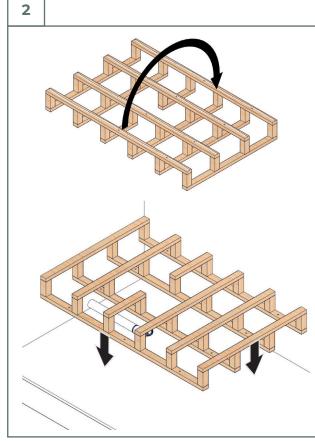

## 2B. Installation raised on a wooden construction

**B** 

2B. Installation raised on a wooden construction

2B. Installation raised on a wooden construction

2B. Installation raised on a wooden construction