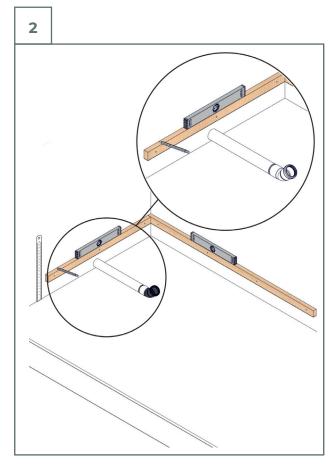

## 2B. Installation raised on a wooden construction

**B** 

2B. Installation raised on a wooden construction

2B. Installation raised on a wooden construction

2B. Installation raised on a wooden construction