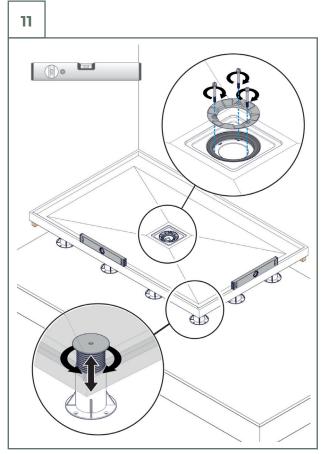

## 2B. Installation raised on a wooden construction

**B** 

2B. Installation raised on a wooden construction

2B. Installation raised on a wooden construction

2B. Installation raised on a wooden construction