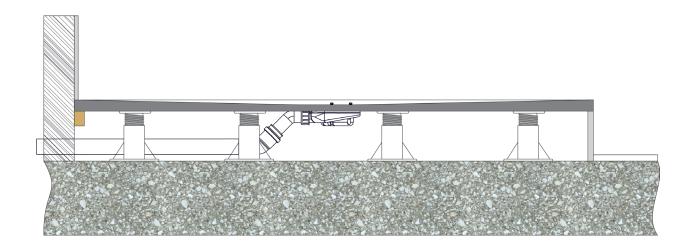

## 2B. Installation raised on a wooden construction

**B** 

2B. Installation raised on a wooden construction

2B. Installation raised on a wooden construction

2B. Installation raised on a wooden construction