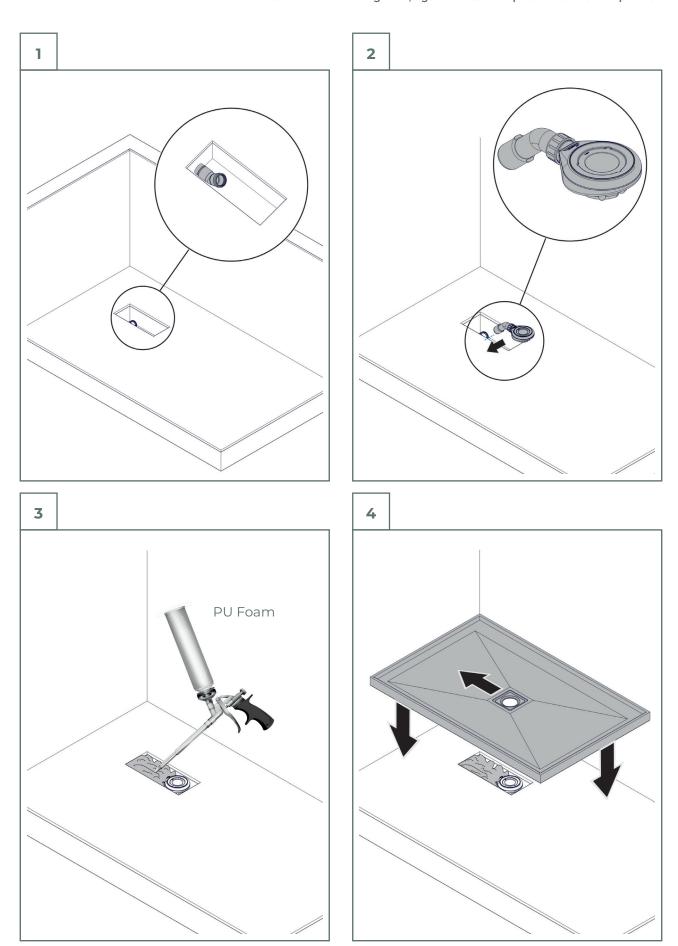

#### Recommended siphon:

- Viega Tempoplex: 60 with custom screwsViega Tempoplex PLUS with custom screws

### Other option for UK:

- Wirquin 90 mm Slim Shower Waste Membrane Trap 40 mm Height