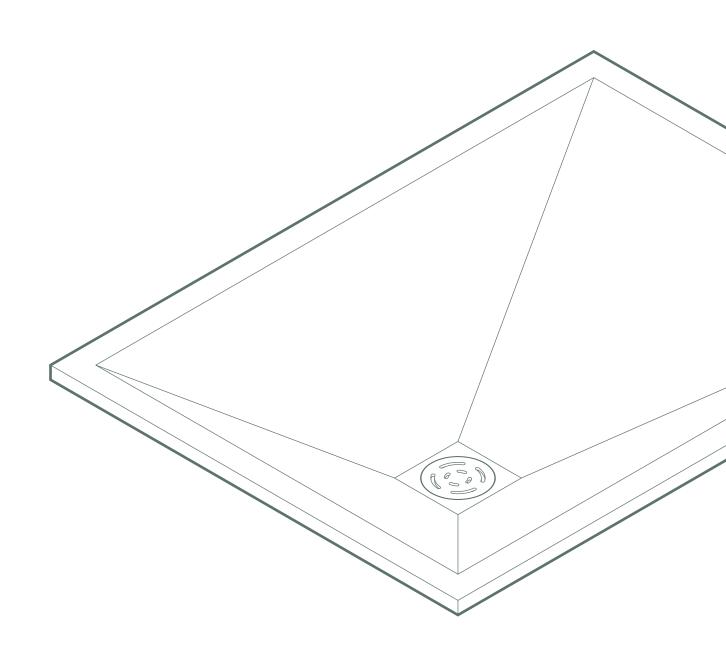

## Warning!

Please check the shower floor for defects, damage or blemishes BEFORE beginning installation.

#### Installation=Acceptance

The standard protective film is only used for protection during transport/storage and must be removed before installing of the shower floor, so that this can be checked completely