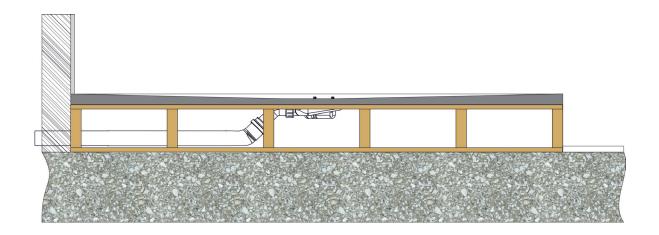

## 2B. Installation raised on a wooden construction

**B** 

2B. Installation raised on a wooden construction

2B. Installation raised on a wooden construction

2B. Installation raised on a wooden construction