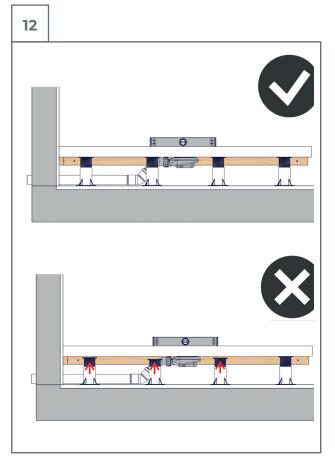

## 2B. Installation raised on a wooden construction

**B** 

2B. Installation raised on a wooden construction

2B. Installation raised on a wooden construction

2B. Installation raised on a wooden construction