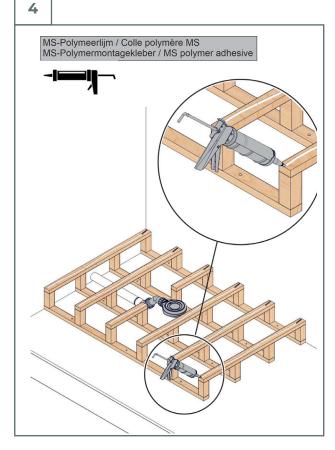

## 2B. Installation raised on a wooden construction

**B** 

2B. Installation raised on a wooden construction

2B. Installation raised on a wooden construction

2B. Installation raised on a wooden construction