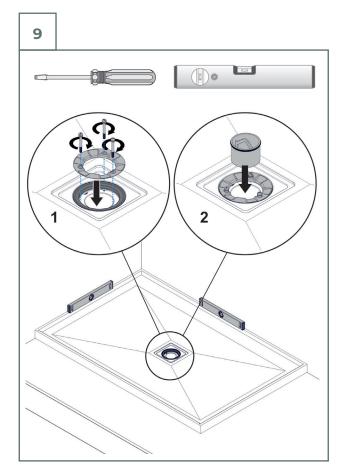

#### Recommended siphon:

- Viega Tempoplex: 60 with custom screwsViega Tempoplex PLUS with custom screws

### Other option for UK:

- Wirquin 90 mm Slim Shower Waste Membrane Trap 40 mm Height