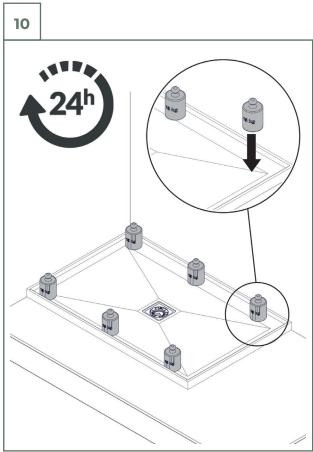

n       | <u>p12</u> |



## Warning!

Please check the shower floor for defects, damage or blemishes BEFORE beginning installation.

#### Installation=Acceptance

The standard protective film is only used for protection during transport/storage and must be removed before installing of the shower floor, so that this can be checked completely

Durings the works, make sure there is adequate protection (Tetra, cardboard or plastic cover film) on the shower floor, so that it cannot be damaged by dropped tools, tiles, etc., or splashes od adhesive, primers, etc.



Unpack the shower floor with caution.



2 Remove the protective film and check the shower floor.



**3** Protect the shower floor with cardboard or tetra.



4 Start the installation of the shower floor.



















































**B** 

































## 2B. Installation raised on a wooden construction







**B** 

2B. Installation raised on a wooden construction











2B. Installation raised on a wooden construction











2B. Installation raised on a wooden construction







#### Recommended siphon:

- Viega Tempoplex: 60 with custom screwsViega Tempoplex PLUS with custom screws

### Other option for UK:

- Wirquin 90 mm Slim Shower Waste Membrane Trap 40 mm Height