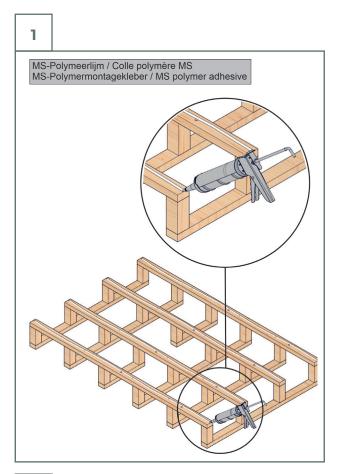

## 2B. Installation raised on a wooden construction

**B** 

2B. Installation raised on a wooden construction

2B. Installation raised on a wooden construction

2B. Installation raised on a wooden construction