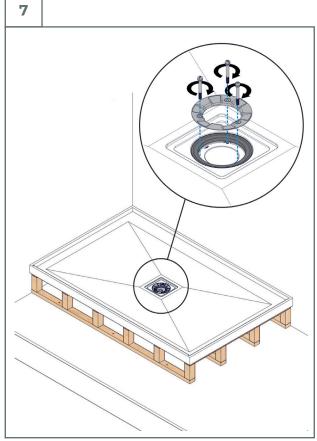

## 2B. Installation raised on a wooden construction

**B** 

2B. Installation raised on a wooden construction

2B. Installation raised on a wooden construction

2B. Installation raised on a wooden construction

#### Recommended siphon:

- Viega Tempoplex: 60 with custom screwsViega Tempoplex PLUS with custom screws