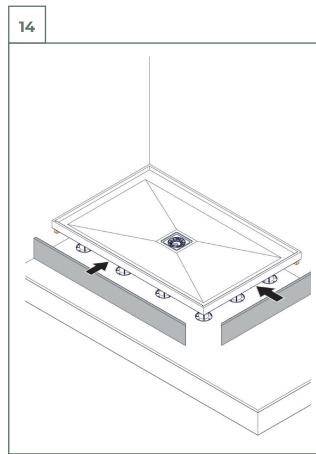

## 2B. Installation raised on a wooden construction

**B** 

2B. Installation raised on a wooden construction

2B. Installation raised on a wooden construction

2B. Installation raised on a wooden construction