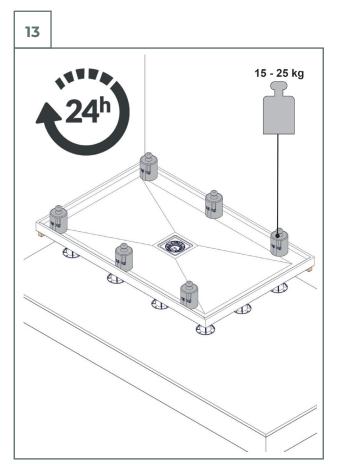

## 2B. Installation raised on a wooden construction

**B** 

2B. Installation raised on a wooden construction

2B. Installation raised on a wooden construction

2B. Installation raised on a wooden construction