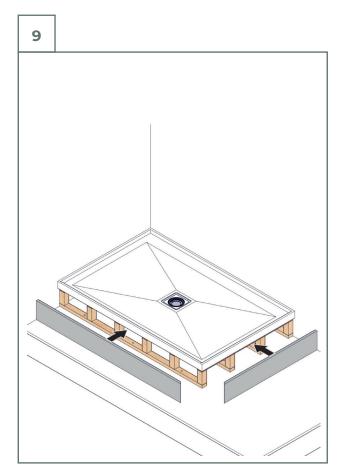

#### Recommended siphon:

- Viega Tempoplex: 60 with custom screwsViega Tempoplex PLUS with custom screws

### Other option for UK:

- Wirquin 90 mm Slim Shower Waste Membrane Trap 40 mm Height