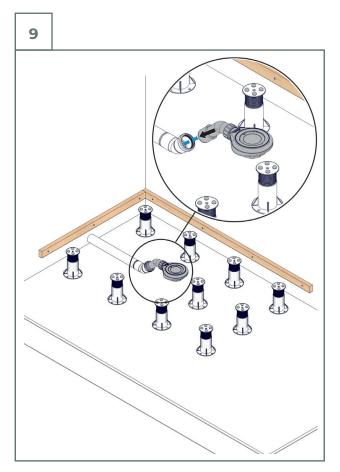

## 2B. Installation raised on a wooden construction

**B** 

2B. Installation raised on a wooden construction

2B. Installation raised on a wooden construction

2B. Installation raised on a wooden construction