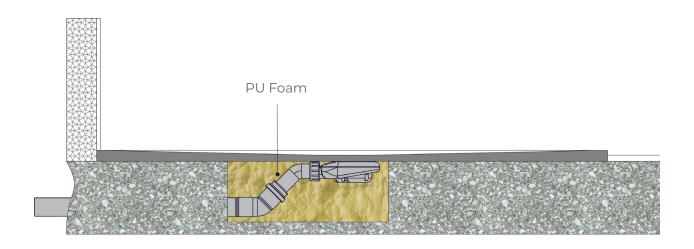

## 2B. Installation raised on a wooden construction

**B** 

2B. Installation raised on a wooden construction

2B. Installation raised on a wooden construction

2B. Installation raised on a wooden construction

#### Recommended siphon:

- Viega Tempoplex: 60 with custom screwsViega Tempoplex PLUS with custom screws