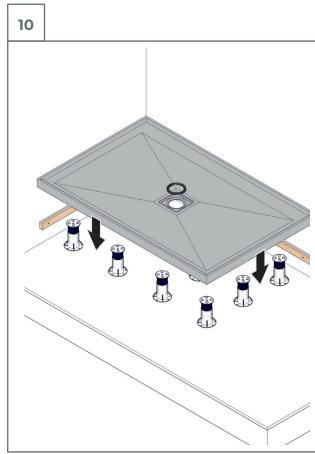

## 2B. Installation raised on a wooden construction

**B** 

2B. Installation raised on a wooden construction

2B. Installation raised on a wooden construction

2B. Installation raised on a wooden construction