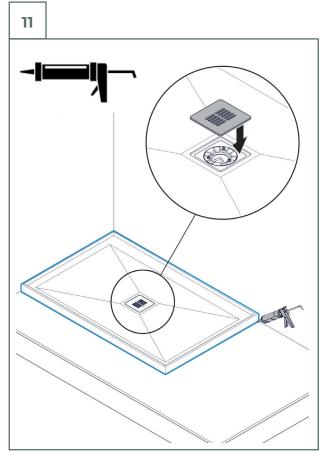

Unpack the shower floor with caution.

2 Remove the protective film and check the shower floor.

**3** Protect the shower floor with cardboard or tetra.

4 Start the installation of the shower floor.

**B** 