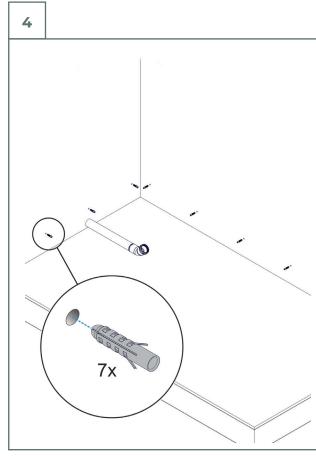

## 2B. Installation raised on a wooden construction

**B** 

2B. Installation raised on a wooden construction

2B. Installation raised on a wooden construction

2B. Installation raised on a wooden construction