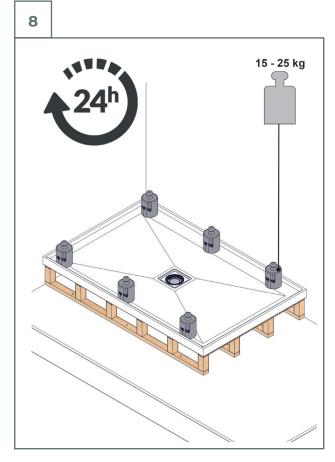

## 2B. Installation raised on a wooden construction

**B** 

2B. Installation raised on a wooden construction

2B. Installation raised on a wooden construction

2B. Installation raised on a wooden construction