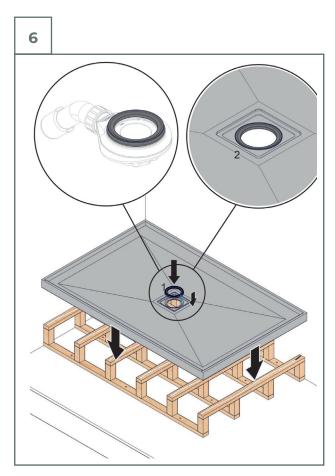

## 2B. Installation raised on a wooden construction

**B** 

2B. Installation raised on a wooden construction

2B. Installation raised on a wooden construction

2B. Installation raised on a wooden construction

#### Recommended siphon:

- Viega Tempoplex: 60 with custom screwsViega Tempoplex PLUS with custom screws