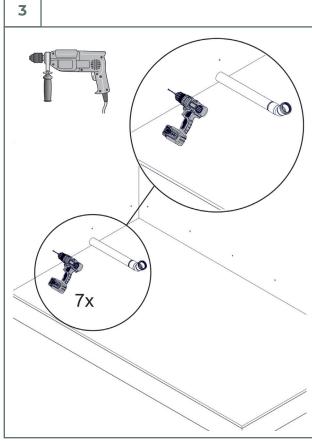

## 2B. Installation raised on a wooden construction

**B** 

2B. Installation raised on a wooden construction

2B. Installation raised on a wooden construction

2B. Installation raised on a wooden construction