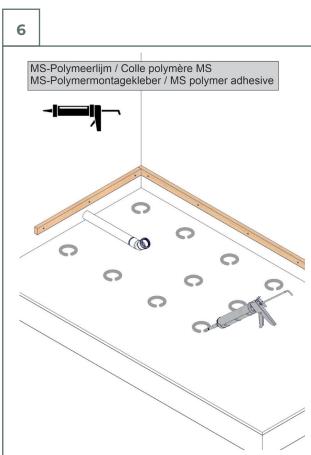

## 2B. Installation raised on a wooden construction

**B** 

2B. Installation raised on a wooden construction

2B. Installation raised on a wooden construction

2B. Installation raised on a wooden construction