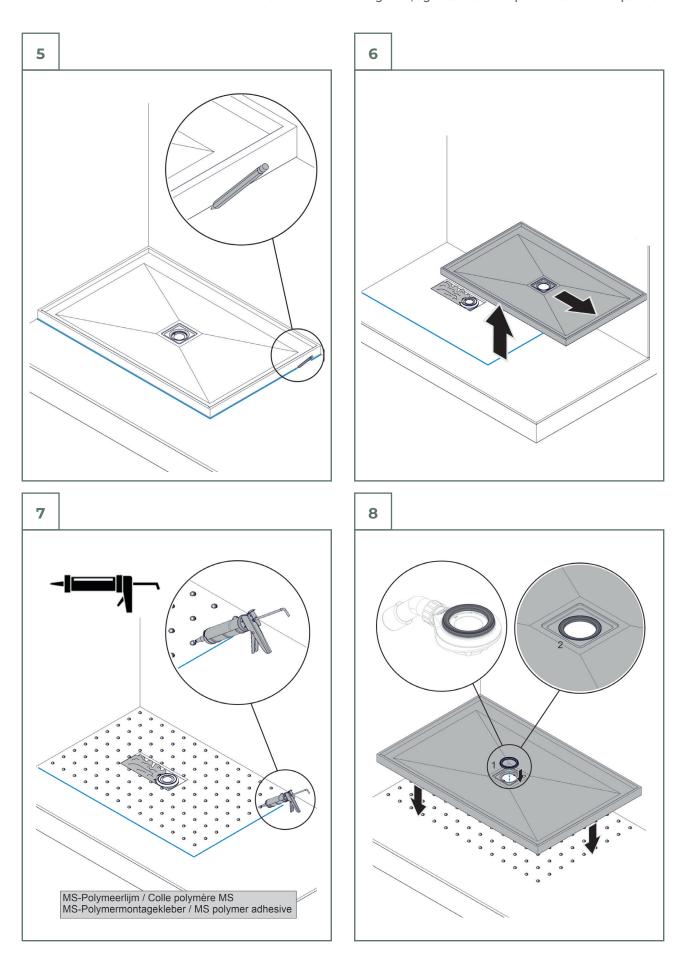

#### Recommended siphon:

- Viega Tempoplex: 60 with custom screwsViega Tempoplex PLUS with custom screws

### Other option for UK:

- Wirquin 90 mm Slim Shower Waste Membrane Trap 40 mm Height