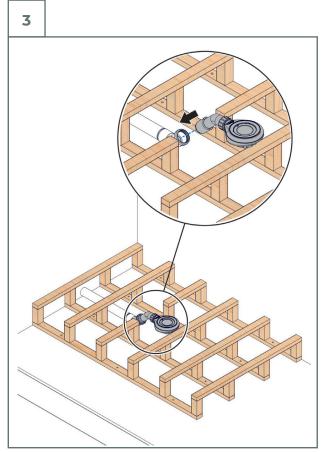

## 2B. Installation raised on a wooden construction

**B** 

2B. Installation raised on a wooden construction

2B. Installation raised on a wooden construction

2B. Installation raised on a wooden construction

#### Recommended siphon:

- Viega Tempoplex: 60 with custom screwsViega Tempoplex PLUS with custom screws