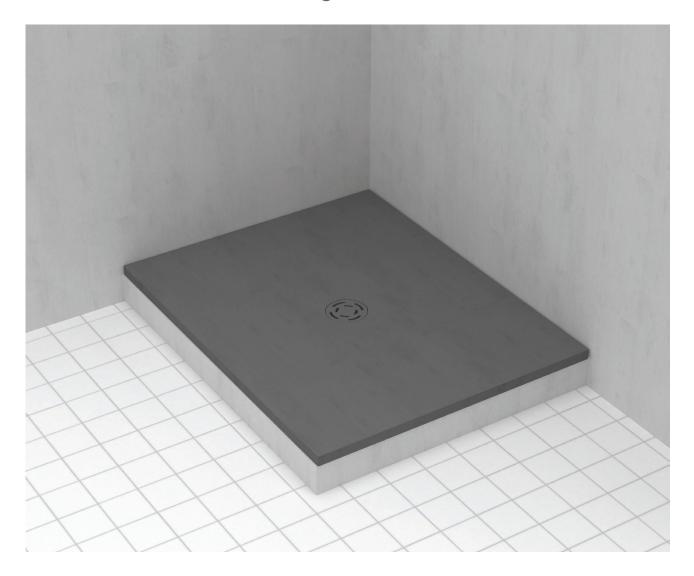

## 2B. Installation raised on a wooden construction

**B** 

2B. Installation raised on a wooden construction

2B. Installation raised on a wooden construction

2B. Installation raised on a wooden construction