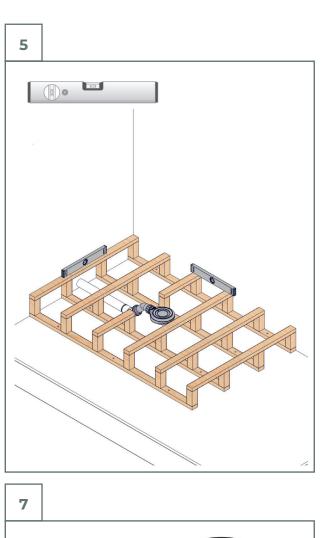

## 2B. Installation raised on a wooden construction

**B** 

2B. Installation raised on a wooden construction

2B. Installation raised on a wooden construction

2B. Installation raised on a wooden construction