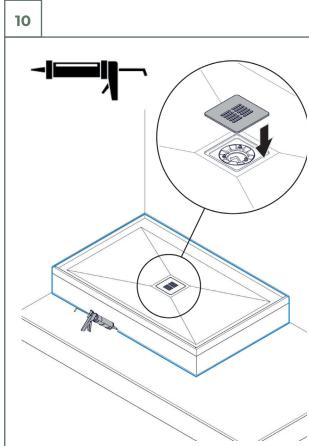

#### Recommended siphon:

- Viega Tempoplex: 60 with custom screwsViega Tempoplex PLUS with custom screws

### Other option for UK:

- Wirquin 90 mm Slim Shower Waste Membrane Trap 40 mm Height