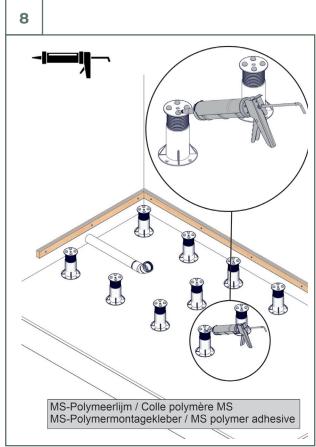

## 2B. Installation raised on a wooden construction

**B** 

2B. Installation raised on a wooden construction

2B. Installation raised on a wooden construction

2B. Installation raised on a wooden construction