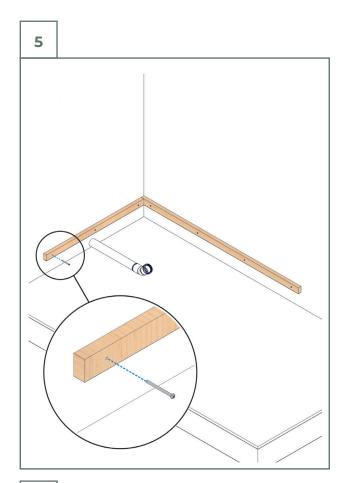

## 2B. Installation raised on a wooden construction

**B** 

2B. Installation raised on a wooden construction

2B. Installation raised on a wooden construction

2B. Installation raised on a wooden construction