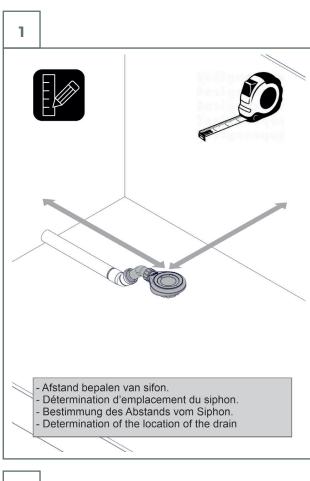

#### Recommended siphon:

- Viega Tempoplex: 60 with custom screwsViega Tempoplex PLUS with custom screws

### Other option for UK:

- Wirquin 90 mm Slim Shower Waste Membrane Trap 40 mm Height