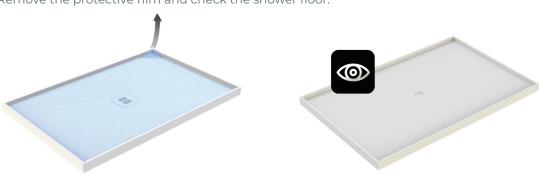

Unpack the shower floor with caution.

2 Remove the protective film and check the shower floor.

**3** Protect the shower floor with cardboard or tetra.

4 Start the installation of the shower floor.

**B** 