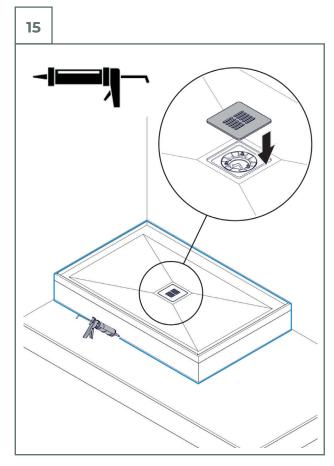

## 2B. Installation raised on a wooden construction

**B** 

2B. Installation raised on a wooden construction

2B. Installation raised on a wooden construction

2B. Installation raised on a wooden construction