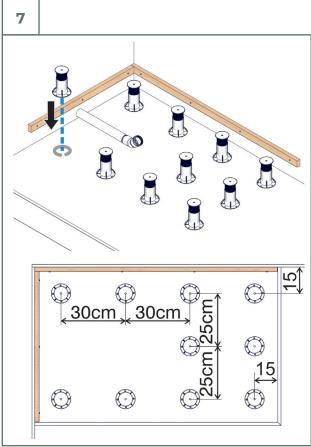

## 2B. Installation raised on a wooden construction

**B** 

2B. Installation raised on a wooden construction

2B. Installation raised on a wooden construction

2B. Installation raised on a wooden construction